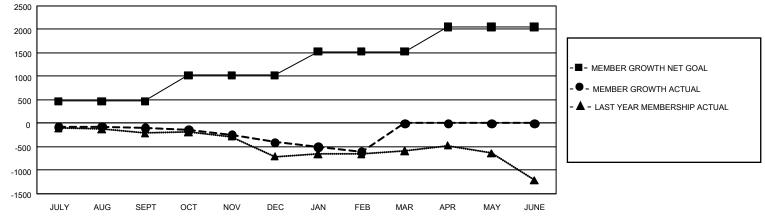

## GMT MONTHLY MEMBERSHIP PROGRESS REPORT

GMT Constitutional Area 1, Group E

REPORT DOES NOT INCLUDE CLUBS IN UNDISTRICTED AREAS.

| Clubs                 |               |           |               | Members               |                        |                         |                                                    |  |
|-----------------------|---------------|-----------|---------------|-----------------------|------------------------|-------------------------|----------------------------------------------------|--|
| RESULTS FOR 2019-2020 |               |           |               | RESULTS FOR 2019-2020 |                        |                         |                                                    |  |
| QUARTER               | NEW CLUB GOAL | NEW CLUBS | DROPPED CLUBS | QUARTER MEM           | BER GROWTH NET<br>GOAL | MEMBER GROWTH<br>ACTUAL | DROPPED<br>MEMBERS ACTUAL<br>(including transfers) |  |
| JULY/AUG/SEPT         | 15            | 0         | 3             | JULY/AUG/SEPT         | 1,407                  | 795                     | 821                                                |  |
| OCT/NOV/DEC           | 27            | 1         | 8             | OCT/NOV/DEC           | 1,656                  | 725                     | 972                                                |  |
| JAN/FEB/MAR           | 21            | 0         | 3             | JAN/FEB/MAR           | 1,527                  | 567                     | 696                                                |  |
| APR/MAY/JUNE          | 24            | 0         | 0             | APR/MAY/JUNE          | 1,557                  | 0                       | 0                                                  |  |