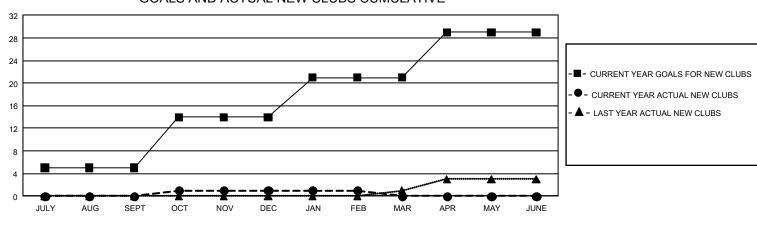

## GMT MONTHLY MEMBERSHIP PROGRESS REPORT

GMT Constitutional Area 1, Group E

REPORT DOES NOT INCLUDE CLUBS IN UNDISTRICTED AREAS.

| Clubs                 |               |           |               | Members               |                        |                         |                                                    |  |
|-----------------------|---------------|-----------|---------------|-----------------------|------------------------|-------------------------|----------------------------------------------------|--|
| RESULTS FOR 2019-2020 |               |           |               | RESULTS FOR 2019-2020 |                        |                         |                                                    |  |
| QUARTER               | NEW CLUB GOAL | NEW CLUBS | DROPPED CLUBS | QUARTER MEM           | BER GROWTH NET<br>GOAL | MEMBER GROWTH<br>ACTUAL | DROPPED<br>MEMBERS ACTUAL<br>(including transfers) |  |
| JULY/AUG/SEPT         | 15            | 0         | 3             | JULY/AUG/SEPT         | 1,407                  | 795                     | 821                                                |  |
| OCT/NOV/DEC           | 27            | 1         | 8             | OCT/NOV/DEC           | 1,656                  | 725                     | 972                                                |  |
| JAN/FEB/MAR           | 21            | 0         | 3             | JAN/FEB/MAR           | 1,527                  | 567                     | 696                                                |  |
| APR/MAY/JUNE          | 24            | 0         | 0             | APR/MAY/JUNE          | 1,557                  | 0                       | 0                                                  |  |